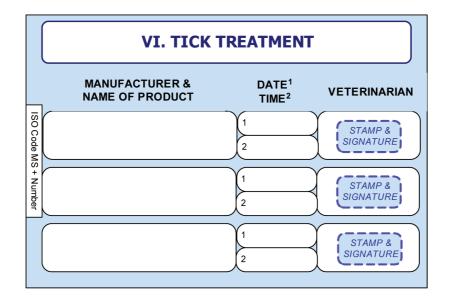

s made on this passport









## **V. RABIES SEROLOGICAL TEST**

I have seen an official record of the result of a serological test for the animal, carried out on a sample taken on (dd/mm/yyyy) \_\_\_\_\_\_, and tested in an EU-approved laboratory, which states that the rabies neutralising antibody titre was equal to or greater than 0.5 IU/ml.

Name, date and signature of the authorised Veterinarian:

# **IN CASE OF A FURTHER TEST**

I have seen an official record of the result of a serological test for the animal, carried out on a sample taken on (dd/mm/yyyy) \_\_\_\_\_\_, and tested in an EU-approved laboratory, which states that the rabies neutralising antibody titre was equal to or greater than 0.5 IU/ml.

Name, date and signature of the authorised Veterinarian:

STAMP & SIGNATURE























#### ANNEX II

# ADDITIONAL REQUIREMENTS CONCERNING THE MODEL PASSPORT AS PROVIDED FOR IN ARTICLE 3

#### A. Format of model passports

- 1. The format of the model passport shall be uniform.
- 2. The dimension of the model passport shall be  $100 \times 152$  mm.

#### B. Cover of model passport

- 1. Colour: blue (PANTONE REFLEX BLUE) and yellow stars (PANTONE YELLOW) in the upper quarter complying with the specification of the European emblem.
- 2. The information on the cover of the model passport shall comply with the following:
  - (a) The passport shall be issued in the official language(s) of the Member State of issue;
  - (b) The words 'European Union' and the name of the Member State of issue shall be printed in similar typeface;
  - (c) The number of the mo