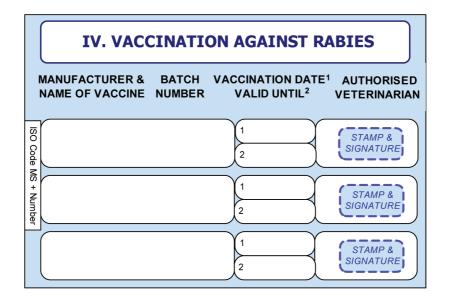

| Država odpreme PAÍS COUNTRY of dispatch of the anim                                                                                                                                                                                                                                                                                                                                                                                                                                                                                                                                                                                                                                                                                                                                                                                                                                                                                                                                                                                                                                                                                                                                                                                                                                                                                                                                                                                                                                                                                                                                                                                                                                                                                                                                                                                                                                                                                                                                                                                                                                                                            | imal:                                                                       |
|--------------------------------------------------------------------------------------------------------------------------------------------------------------------------------------------------------------------------------------------------------------------------------------------------------------------------------------------------------------------------------------------------------------------------------------------------------------------------------------------------------------------------------------------------------------------------------------------------------------------------------------------------------------------------------------------------------------------------------------------------------------------------------------------------------------------------------------------------------------------------------------------------------------------------------------------------------------------------------------------------------------------------------------------------------------------------------------------------------------------------------------------------------------------------------------------------------------------------------------------------------------------------------------------------------------------------------------------------------------------------------------------------------------------------------------------------------------------------------------------------------------------------------------------------------------------------------------------------------------------------------------------------------------------------------------------------------------------------------------------------------------------------------------------------------------------------------------------------------------------------------------------------------------------------------------------------------------------------------------------------------------------------------------------------------------------------------------------------------------------------------|-----------------------------------------------------------------------------|
| Serijska številka spričevala Serial Number of the Certific                                                                                                                                                                                                                                                                                                                                                                                                                                                                                                                                                                                                                                                                                                                                                                                                                                                                                                                                                                                                                                                                                                                                                                                                                                                                                                                                                                                                                                                                                                                                                                                                                                                                                                                                                                                                                                                                                                                                                                                                                                                                     | ificate:                                                                    |
| I. LASTNIK/ODGOVORNA OSEBA, KI SPREM<br>OWNER/RESPONSIBLE PERSON ACCOMPANYING THE ANII                                                                                                                                                                                                                                                                                                                                                                                                                                                                                                                                                                                                                                                                                                                                                                                                                                                                                                                                                                                                                                                                                                                                                                                                                                                                                                                                                                                                                                                                                                                                                                                                                                                                                                                                                                                                                                                                                                                                                                                                                                         |                                                                             |
| Ime First-Name:                                                                                                                                                                                                                                                                                                                                                                                                                                                                                                                                                                                                                                                                                                                                                                                                                                                                                                                                                                                                                                                                                                                                                                                                                                                                                                                                                                                                                                                                                                                                                                                                                                                                                                                                                                                                                                                                                                                                                                                                                                                                                                                | Priimek Surname:                                                            |
| Naslov Address:                                                                                                                                                                                                                                                                                                                                                                                                                                                                                                                                                                                                                                                                                                                                                                                                                                                                                                                                                                                                                                                                                                                                                                                                                                                                                                                                                                                                                                                                                                                                                                                                                                                                                                                                                                                                                                                                                                                                                                                                                                                                                                                |                                                                             |
| Poštna številka <i>Post-Code</i> :                                                                                                                                                                                                                                                                                                                                                                                                                                                                                                                                                                                                                                                                                                                                                                                                                                                                                                                                                                                                                                                                                                                                                                                                                                                                                                                                                                                                                                                                                                                                                                                                                                                                                                                                                                                                                                                                                                                                                                                                                                                                                             | Mesto City:                                                                 |
| Država Country:                                                                                                                                                                                                                                                                                                                                                                                                                                                                                                                                                                                                                                                                                                                                                                                                                                                                                                                                                                                                                                                                                                                                                                                                                                                                                                                                                                                                                                                                                                                                                                                                                                                                                                                                                                                                                                                                                                                                                                                                                                                                                                                | Telefon Telephone:                                                          |
| II. OPIS ŽIVALI DESCRIPTION OF THE ANIMAL                                                                                                                                                                                                                                                                                                                                                                                                                                                                                                                                                                                                                                                                                                                                                                                                                                                                                                                                                                                                                                                                                                                                                                                                                                                                                                                                                                                                                                                                                                                                                                                                                                                                                                                                                                                                                                                                                                                                                                                                                                                                                      |                                                                             |
| Vrsta Species:                                                                                                                                                                                                                                                                                                                                                                                                                                                                                                                                                                                                                                                                                                                                                                                                                                                                                                                                                                                                                                                                                                                                                                                                                                                                                                                                                                                                                                                                                                                                                                                                                                                                                                                                                                                                                                                                                                                                                                                                                                                                                                                 | Pasma Breed:                                                                |
| Spol Sex:                                                                                                                                                                                                                                                                                                                                                                                                                                                                                                                                                                                                                                                                                                                                                                                                                                                                                                                                                                                                                                                                                                                                                                                                                                                                                                                                                                                                                                                                                                                                                                                                                                                                                                                                                                                                                                                                                                                                                                                                                                                                                                                      | Dlaka (barva in tip) Coat (colour and type):                                |
| Datum rojstva Date of birth:                                                                                                                                                                                                                                                                                                                                                                                                                                                                                                                                                                                                                                                                                                                                                                                                                                                                                                                                                                                                                                                                                                                                                                                                                                                                                                                                                                                                                                                                                                                                                                                                                                                                                                                                                                                                                                                                                                                                                                                                                                                                                                   |                                                                             |
| THE INDIVIDUAL ACTIVATION OF THE CATION OF T |                                                                             |
| III. IDENTIFIKACIJA ŽIVALI IDENTIFICATION C<br>Številka mikročipa Microchip Number:                                                                                                                                                                                                                                                                                                                                                                                                                                                                                                                                                                                                                                                                                                                                                                                                                                                                                                                                                                                                                                                                                                                                                                                                                                                                                                                                                                                                                                                                                                                                                                                                                                                                                                                                                                                                                                                                                                                                                                                                                                            | OF THE ANIMAL                                                               |
| Lokacija mikročipa Location of Microchip:                                                                                                                                                                                                                                                                                                                                                                                                                                                                                                                                                                                                                                                                                                                                                                                                                                                                                                                                                                                                                                                                                                                                                                                                                                                                                                                                                                                                                                                                                                                                                                                                                                                                                                                                                                                                                                                                                                                                                                                                                                                                                      | Datum vstavitve mikročipa Date of Microchipping:                            |
| Tetovirana številka Tattoo Number:                                                                                                                                                                                                                                                                                                                                                                                                                                                                                                                                                                                                                                                                                                                                                                                                                                                                                                                                                                                                                                                                                                                                                                                                                                                                                                                                                                                                                                                                                                                                                                                                                                                                                                                                                                                                                                                                                                                                                                                                                                                                                             | Datum tetoviranja Date of Tattooing:                                        |
|                                                                                                                                                                                                                                                                                                                                                                                                                                                                                                                                                                                                                                                                                                                                                                                                                                                                                                                                                                                                                                                                                                                                                                                                                                                                                                                                                                                                                                                                                                                                                                                                                                                                                                                                                                                                                                                                                                                                                                                                                                                                                                                                |                                                                             |
| IV. CEPLJENJE PROTI STEKLINI VACCINATION                                                                                                                                                                                                                                                                                                                                                                                                                                                                                                                                                                                                                                                                                                                                                                                                                                                                                                                                                                                                                                                                                                                                                                                                                                                                                                                                                                                                                                                                                                                                                                                                                                                                                                                                                                                                                                                                                                                                                                                                                                                                                       | ON AGAINST RABIES                                                           |
| Proizvajalec in ime cepiva                                                                                                                                                                                                                                                                                                                                                                                                                                                                                                                                                                                                                                                                                                                                                                                                                                                                                                                                                                                                                                                                                                                                                                                                                                                                                                                                                                                                                                                                                                                                                                                                                                                                                                                                                                                                                                                                                                                                                                                                                                                                                                     |                                                                             |
| Manufacturer and name of vaccine:                                                                                                                                                                                                                                                                                                                                                                                                                                                                                                                                                                                                                                                                                                                                                                                                                                                                                                                                                                                                                                                                                                                                                                                                                                                                                                                                                                                                                                                                                                                                                                                                                                                                                                                                                                                                                                                                                                                                                                                                                                                                                              | F                                                                           |
| Številka serije Datum ceplj                                                                                                                                                                                                                                                                                                                                                                                                                                                                                                                                                                                                                                                                                                                                                                                                                                                                                                                                                                                                                                                                                                                                                                                                                                                                                                                                                                                                                                                                                                                                                                                                                                                                                                                                                                                                                                                                                                                                                                                                                                                                                                    |                                                                             |
| Batch Number: Vaccination da                                                                                                                                                                                                                                                                                                                                                                                                                                                                                                                                                                                                                                                                                                                                                                                                                                                                                                                                                                                                                                                                                                                                                                                                                                                                                                                                                                                                                                                                                                                                                                                                                                                                                                                                                                                                                                                                                                                                                                                                                                                                                                   | date: Valid until:                                                          |
| V. SEROLOŠKI TEST ZA UGOTAVLJANJE S                                                                                                                                                                                                                                                                                                                                                                                                                                                                                                                                                                                                                                                                                                                                                                                                                                                                                                                                                                                                                                                                                                                                                                                                                                                                                                                                                                                                                                                                                                                                                                                                                                                                                                                                                                                                                                                                                                                                                                                                                                                                                            | STEKLINE (če je potreben) RABIES SEROLOGICAL TEST (when required)           |
|                                                                                                                                                                                                                                                                                                                                                                                                                                                                                                                                                                                                                                                                                                                                                                                                                                                                                                                                                                                                                                                                                                                                                                                                                                                                                                                                                                                                                                                                                                                                                                                                                                                                                                                                                                                                                                                                                                                                                                                                                                                                                                                                | a testa živali, ki je bil izveden na vzorcu, vzetem dne (dd/mm/llll)        |
| , v laboratoriju, odobrenem s str                                                                                                                                                                                                                                                                                                                                                                                                                                                                                                                                                                                                                                                                                                                                                                                                                                                                                                                                                                                                                                                                                                                                                                                                                                                                                                                                                                                                                                                                                                                                                                                                                                                                                                                                                                                                                                                                                                                                                                                                                                                                                              | trani EU, in ki navaja, da je bil titer protiteles, ki nevtralizirajo       |
| steklino, enak ali večji od 0.5 IE/ml.                                                                                                                                                                                                                                                                                                                                                                                                                                                                                                                                                                                                                                                                                                                                                                                                                                                                                                                                                                                                                                                                                                                                                                                                                                                                                                                                                                                                                                                                                                                                                                                                                                                                                                                                                                                                                                                                                                                                                                                                                                                                                         |                                                                             |
| I have seen an official record of the result of a serological test for                                                                                                                                                                                                                                                                                                                                                                                                                                                                                                                                                                                                                                                                                                                                                                                                                                                                                                                                                                                                                                                                                                                                                                                                                                                                                                                                                                                                                                                                                                                                                                                                                                                                                                                                                                                                                                                                                                                                                                                                                                                         |                                                                             |
| tested in an EU-approved laboratory, wnich states that the rubles                                                                                                                                                                                                                                                                                                                                                                                                                                                                                                                                                                                                                                                                                                                                                                                                                                                                                                                                                                                                                                                                                                                                                                                                                                                                                                                                                                                                                                                                                                                                                                                                                                                                                                                                                                                                                                                                                                                                                                                                                                                              | ies neutralising antibody titre was equal to or greater than 0.5 IU/ml.     |
| URADNI VETERINAR ALI VETERINAR, KI                                                                                                                                                                                                                                                                                                                                                                                                                                                                                                                                                                                                                                                                                                                                                                                                                                                                                                                                                                                                                                                                                                                                                                                                                                                                                                                                                                                                                                                                                                                                                                                                                                                                                                                                                                                                                                                                                                                                                                                                                                                                                             | GA JE POOBLASTIL PRISTOJNI ORGAN* (v slednjem                               |
| primeru mora pristojni organ spričevalo overiti)                                                                                                                                                                                                                                                                                                                                                                                                                                                                                                                                                                                                                                                                                                                                                                                                                                                                                                                                                                                                                                                                                                                                                                                                                                                                                                                                                                                                                                                                                                                                                                                                                                                                                                                                                                                                                                                                                                                                                                                                                                                                               | ED BY THE COMPETENT AUTHORITY* (in the latter case, the competent authority |
| must endorse the certificate)                                                                                                                                                                                                                                                                                                                                                                                                                                                                                                                                                                                                                                                                                                                                                                                                                                                                                                                                                                                                                                                                                                                                                                                                                                                                                                                                                                                                                                                                                                                                                                                                                                                                                                                                                                                                                                                                                                                                                                                                                                                                                                  |                                                                             |
| Ime First-Name:                                                                                                                                                                                                                                                                                                                                                                                                                                                                                                                                                                                                                                                                                                                                                                                                                                                                                                                                                                                                                                                                                                                                                                                                                                                                                                                                                                                                                                                                                                                                                                                                                                                                                                                                                                                                                                                                                                                                                                                                                                                                                                                | Priimek Surname:                                                            |
| Naslov Address:                                                                                                                                                                                                                                                                                                                                                                                                                                                                                                                                                                                                                                                                                                                                                                                                                                                                                                                                                                                                                                                                                                                                                                                                                                                                                                                                                                                                                                                                                                                                                                                                                                                                                                                                                                                                                                                                                                                                                                                                                                                                                                                | PODPIS, DATUM & ŽIG SIGNATURE, DATE & STAMP:                                |
|                                                                                                                                                                                                                                                                                                                                                                                                                                                                                                                                                                                                                                                                                                                                                                                                                                                                                                                                                                                                                                                                                                                                                                                                                                                                                                                                                                                                                                                                                                                                                                                                                                                                                                                                                                                                                                                                                                                                                                                                                                                                                                                                |                                                                             |
| Poštna številka Post-Code:                                                                                                                                                                                                                                                                                                                                                                                                                                                                                                                                                                                                                                                                                                                                                                                                                                                                                                                                                                                                                                                                                                                                                                                                                                                                                                                                                                                                                                                                                                                                                                                                                                                                                                                                                                                                                                                                                                                                                                                                                                                                                                     |                                                                             |
| Mesto City:                                                                                                                                                                                                                                                                                                                                                                                                                                                                                                                                                                                                                                                                                                                                                                                                                                                                                                                                                                                                                                                                                                                                                                                                                                                                                                                                                                                                                                                                                                                                                                                                                                                                                                                                                                                                                                                                                                                                                                                                                                                                                                                    |                                                                             |
| Država Country:                                                                                                                                                                                                                                                                                                                                                                                                                                                                                                                                                                                                                                                                                                                                                                                                                                                                                                                                                                                                                                                                                                                                                                                                                                                                                                                                                                                                                                                                                                                                                                                                                                                                                                                                                                                                                                                                                                                                                                                                                                                                                                                |                                                                             |
| Telefon Talanhona                                                                                                                                                                                                                                                                                                                                                                                                                                                                                                                                                                                                                                                                                                                                                                                                                                                                                                                                                                                                                                                                                                                                                                                                                                                                                                                                                                                                                                                                                                                                                                                                                                                                                                                                                                                                                                                                                                                                                                                                                                                                                                              |                                                                             |