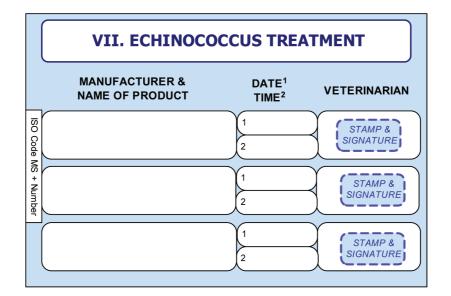

de on this passport









## **V. RABIES SEROLOGICAL TEST**

I have seen an official record of the result of a serological test for the animal, carried out on a sample taken on (dd/mm/yyyy) \_\_\_\_\_\_, and tested in an EU-approved laboratory, which states that the rabies neutralising antibody titre was equal to or greater than 0.5 IU/ml.

Name, date and signature of the authorised Veterinarian:

# **IN CASE OF A FURTHER TEST**

I have seen an official record of the result of a serological test for the animal, carried out on a sample taken on (dd/mm/yyyy) \_\_\_\_\_\_, and tested in an EU-approved laboratory, which states that the rabies neutralising antibody titre was equal to or greater than 0.5 IU/ml.

Name, date and signature of the authorised Veterinarian:

STAMP & SIGNATURE























#### ANNEX II

# ADDITIONAL REQUIREMENTS CONCERNING THE MODEL PASSPORT AS PROVIDED FOR IN ARTICLE 3

#### A. Format of model passports

- 1. The format of the model passport shall be uniform.
- 2. The dimension of the model passport shall be  $100 \times 152$  mm.

#### B. Cover of model passport

- 1. Colour: blue (PANTONE REFLEX BLUE) and yellow stars (PANTONE YELLOW) in the upper quarter complying with the specification of the European emblem.
- 2. The information on the cover of the model passport shall comply with the following:
  - (a) The passport shall be issued in the official language(s) of the Member State of issue;
  - (b) The words 'European Union' and the name of the Member State of issue shall be printed in similar typeface;
  - (c) The number of the model