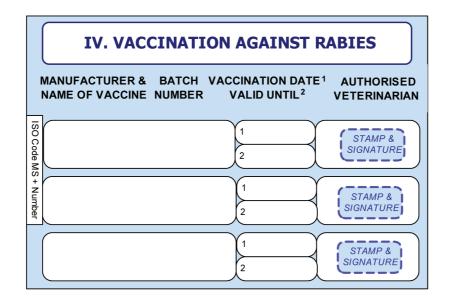

| Država odpreme PAÍS COUNTRY of dispatch of the anim                                                                                                                                                                                                                                                                                                                                                                                                                                                                                                                                                                                                                                                                                                                                                                                                                                                                                                                                                                                                                                                                                                                                                                                                                                                                                                                                                                                                                                                                                                                                                                                                                                                                                                                                                                                                                                                                                                                                                                                                                                                                            | imal:                                                                       |
|--------------------------------------------------------------------------------------------------------------------------------------------------------------------------------------------------------------------------------------------------------------------------------------------------------------------------------------------------------------------------------------------------------------------------------------------------------------------------------------------------------------------------------------------------------------------------------------------------------------------------------------------------------------------------------------------------------------------------------------------------------------------------------------------------------------------------------------------------------------------------------------------------------------------------------------------------------------------------------------------------------------------------------------------------------------------------------------------------------------------------------------------------------------------------------------------------------------------------------------------------------------------------------------------------------------------------------------------------------------------------------------------------------------------------------------------------------------------------------------------------------------------------------------------------------------------------------------------------------------------------------------------------------------------------------------------------------------------------------------------------------------------------------------------------------------------------------------------------------------------------------------------------------------------------------------------------------------------------------------------------------------------------------------------------------------------------------------------------------------------------------|-----------------------------------------------------------------------------|
| Serijska številka spričevala Serial Number of the Certific                                                                                                                                                                                                                                                                                                                                                                                                                                                                                                                                                                                                                                                                                                                                                                                                                                                                                                                                                                                                                                                                                                                                                                                                                                                                                                                                                                                                                                                                                                                                                                                                                                                                                                                                                                                                                                                                                                                                                                                                                                                                     | ificate:                                                                    |
| I. LASTNIK/ODGOVORNA OSEBA, KI SPREM<br>OWNER/RESPONSIBLE PERSON ACCOMPANYING THE ANII                                                                                                                                                                                                                                                                                                                                                                                                                                                                                                                                                                                                                                                                                                                                                                                                                                                                                                                                                                                                                                                                                                                                                                                                                                                                                                                                                                                                                                                                                                                                                                                                                                                                                                                                                                                                                                                                                                                                                                                                                                         |                                                                             |
| Ime First-Name:                                                                                                                                                                                                                                                                                                                                                                                                                                                                                                                                                                                                                                                                                                                                                                                                                                                                                                                                                                                                                                                                                                                                                                                                                                                                                                                                                                                                                                                                                                                                                                                                                                                                                                                                                                                                                                                                                                                                                                                                                                                                                                                | Priimek Surname:                                                            |
| Naslov Address:                                                                                                                                                                                                                                                                                                                                                                                                                                                                                                                                                                                                                                                                                                                                                                                                                                                                                                                                                                                                                                                                                                                                                                                                                                                                                                                                                                                                                                                                                                                                                                                                                                                                                                                                                                                                                                                                                                                                                                                                                                                                                                                |                                                                             |
| Poštna številka <i>Post-Code</i> :                                                                                                                                                                                                                                                                                                                                                                                                                                                                                                                                                                                                                                                                                                                                                                                                                                                                                                                                                                                                                                                                                                                                                                                                                                                                                                                                                                                                                                                                                                                                                                                                                                                                                                                                                                                                                                                                                                                                                                                                                                                                                             | Mesto City:                                                                 |
| Država Country:                                                                                                                                                                                                                                                                                                                                                                                                                                                                                                                                                                                                                                                                                                                                                                                                                                                                                                                                                                                                                                                                                                                                                                                                                                                                                                                                                                                                                                                                                                                                                                                                                                                                                                                                                                                                                                                                                                                                                                                                                                                                                                                | Telefon Telephone:                                                          |
| II. OPIS ŽIVALI DESCRIPTION OF THE ANIMAL                                                                                                                                                                                                                                                                                                                                                                                                                                                                                                                                                                                                                                                                                                                                                                                                                                                                                                                                                                                                                                                                                                                                                                                                                                                                                                                                                                                                                                                                                                                                                                                                                                                                                                                                                                                                                                                                                                                                                                                                                                                                                      |                                                                             |
| Vrsta Species:                                                                                                                                                                                                                                                                                                                                                                                                                                                                                                                                                                                                                                                                                                                                                                                                                                                                                                                                                                                                                                                                                                                                                                                                                                                                                                                                                                                                                                                                                                                                                                                                                                                                                                                                                                                                                                                                                                                                                                                                                                                                                                                 | Pasma Breed:                                                                |
| Spol Sex:                                                                                                                                                                                                                                                                                                                                                                                                                                                                                                                                                                                                                                                                                                                                                                                                                                                                                                                                                                                                                                                                                                                                                                                                                                                                                                                                                                                                                                                                                                                                                                                                                                                                                                                                                                                                                                                                                                                                                                                                                                                                                                                      | Dlaka (barva in tip) Coat (colour and type):                                |
| Datum rojstva Date of birth:                                                                                                                                                                                                                                                                                                                                                                                                                                                                                                                                                                                                                                                                                                                                                                                                                                                                                                                                                                                                                                                                                                                                                                                                                                                                                                                                                                                                                                                                                                                                                                                                                                                                                                                                                                                                                                                                                                                                                                                                                                                                                                   |                                                                             |
| THE INDIVIDUAL ACTIVATION OF THE CATION OF T |                                                                             |
| III. IDENTIFIKACIJA ŽIVALI IDENTIFICATION C<br>Številka mikročipa Microchip Number:                                                                                                                                                                                                                                                                                                                                                                                                                                                                                                                                                                                                                                                                                                                                                                                                                                                                                                                                                                                                                                                                                                                                                                                                                                                                                                                                                                                                                                                                                                                                                                                                                                                                                                                                                                                                                                                                                                                                                                                                                                            | OF THE ANIMAL                                                               |
| Lokacija mikročipa Location of Microchip:                                                                                                                                                                                                                                                                                                                                                                                                                                                                                                                                                                                                                                                                                                                                                                                                                                                                                                                                                                                                                                                                                                                                                                                                                                                                                                                                                                                                                                                                                                                                                                                                                                                                                                                                                                                                                                                                                                                                                                                                                                                                                      | Datum vstavitve mikročipa Date of Microchipping:                            |
| Tetovirana številka Tattoo Number:                                                                                                                                                                                                                                                                                                                                                                                                                                                                                                                                                                                                                                                                                                                                                                                                                                                                                                                                                                                                                                                                                                                                                                                                                                                                                                                                                                                                                                                                                                                                                                                                                                                                                                                                                                                                                                                                                                                                                                                                                                                                                             | Datum tetoviranja Date of Tattooing:                                        |
|                                                                                                                                                                                                                                                                                                                                                                                                                                                                                                                                                                                                                                                                                                                                                                                                                                                                                                                                                                                                                                                                                                                                                                                                                                                                                                                                                                                                                                                                                                                                                                                                                                                                                                                                                                                                                                                                                                                                                                                                                                                                                                                                |                                                                             |
| IV. CEPLJENJE PROTI STEKLINI VACCINATION                                                                                                                                                                                                                                                                                                                                                                                                                                                                                                                                                                                                                                                                                                                                                                                                                                                                                                                                                                                                                                                                                                                                                                                                                                                                                                                                                                                                                                                                                                                                                                                                                                                                                                                                                                                                                                                                                                                                                                                                                                                                                       | ON AGAINST RABIES                                                           |
| Proizvajalec in ime cepiva                                                                                                                                                                                                                                                                                                                                                                                                                                                                                                                                                                                                                                                                                                                                                                                                                                                                                                                                                                                                                                                                                                                                                                                                                                                                                                                                                                                                                                                                                                                                                                                                                                                                                                                                                                                                                                                                                                                                                                                                                                                                                                     |                                                                             |
| Manufacturer and name of vaccine:                                                                                                                                                                                                                                                                                                                                                                                                                                                                                                                                                                                                                                                                                                                                                                                                                                                                                                                                                                                                                                                                                                                                                                                                                                                                                                                                                                                                                                                                                                                                                                                                                                                                                                                                                                                                                                                                                                                                                                                                                                                                                              | F                                                                           |
| Številka serije Datum ceplj                                                                                                                                                                                                                                                                                                                                                                                                                                                                                                                                                                                                                                                                                                                                                                                                                                                                                                                                                                                                                                                                                                                                                                                                                                                                                                                                                                                                                                                                                                                                                                                                                                                                                                                                                                                                                                                                                                                                                                                                                                                                                                    |                                                                             |
| Batch Number: Vaccination da                                                                                                                                                                                                                                                                                                                                                                                                                                                                                                                                                                                                                                                                                                                                                                                                                                                                                                                                                                                                                                                                                                                                                                                                                                                                                                                                                                                                                                                                                                                                                                                                                                                                                                                                                                                                                                                                                                                                                                                                                                                                                                   | date: Valid until:                                                          |
| V. SEROLOŠKI TEST ZA UGOTAVLJANJE S                                                                                                                                                                                                                                                                                                                                                                                                                                                                                                                                                                                                                                                                                                                                                                                                                                                                                                                                                                                                                                                                                                                                                                                                                                                                                                                                                                                                                                                                                                                                                                                                                                                                                                                                                                                                                                                                                                                                                                                                                                                                                            | STEKLINE (če je potreben) RABIES SEROLOGICAL TEST (when required)           |
|                                                                                                                                                                                                                                                                                                                                                                                                                                                                                                                                                                                                                                                                                                                                                                                                                                                                                                                                                                                                                                                                                                                                                                                                                                                                                                                                                                                                                                                                                                                                                                                                                                                                                                                                                                                                                                                                                                                                                                                                                                                                                                                                | a testa živali, ki je bil izveden na vzorcu, vzetem dne (dd/mm/llll)        |
| , v laboratoriju, odobrenem s str                                                                                                                                                                                                                                                                                                                                                                                                                                                                                                                                                                                                                                                                                                                                                                                                                                                                                                                                                                                                                                                                                                                                                                                                                                                                                                                                                                                                                                                                                                                                                                                                                                                                                                                                                                                                                                                                                                                                                                                                                                                                                              | trani EU, in ki navaja, da je bil titer protiteles, ki nevtralizirajo       |
| steklino, enak ali večji od 0.5 IE/ml.                                                                                                                                                                                                                                                                                                                                                                                                                                                                                                                                                                                                                                                                                                                                                                                                                                                                                                                                                                                                                                                                                                                                                                                                                                                                                                                                                                                                                                                                                                                                                                                                                                                                                                                                                                                                                                                                                                                                                                                                                                                                                         |                                                                             |
| I have seen an official record of the result of a serological test for                                                                                                                                                                                                                                                                                                                                                                                                                                                                                                                                                                                                                                                                                                                                                                                                                                                                                                                                                                                                                                                                                                                                                                                                                                                                                                                                                                                                                                                                                                                                                                                                                                                                                                                                                                                                                                                                                                                                                                                                                                                         |                                                                             |
| tested in an EU-approved laboratory, wnich states that the rubles                                                                                                                                                                                                                                                                                                                                                                                                                                                                                                                                                                                                                                                                                                                                                                                                                                                                                                                                                                                                                                                                                                                                                                                                                                                                                                                                                                                                                                                                                                                                                                                                                                                                                                                                                                                                                                                                                                                                                                                                                                                              | ies neutralising antibody titre was equal to or greater than 0.5 IU/ml.     |
| URADNI VETERINAR ALI VETERINAR, KI                                                                                                                                                                                                                                                                                                                                                                                                                                                                                                                                                                                                                                                                                                                                                                                                                                                                                                                                                                                                                                                                                                                                                                                                                                                                                                                                                                                                                                                                                                                                                                                                                                                                                                                                                                                                                                                                                                                                                                                                                                                                                             | GA JE POOBLASTIL PRISTOJNI ORGAN* (v slednjem                               |
| primeru mora pristojni organ spričevalo overiti)                                                                                                                                                                                                                                                                                                                                                                                                                                                                                                                                                                                                                                                                                                                                                                                                                                                                                                                                                                                                                                                                                                                                                                                                                                                                                                                                                                                                                                                                                                                                                                                                                                                                                                                                                                                                                                                                                                                                                                                                                                                                               | ED BY THE COMPETENT AUTHORITY* (in the latter case, the competent authority |
| must endorse the certificate)                                                                                                                                                                                                                                                                                                                                                                                                                                                                                                                                                                                                                                                                                                                                                                                                                                                                                                                                                                                                                                                                                                                                                                                                                                                                                                                                                                                                                                                                                                                                                                                                                                                                                                                                                                                                                                                                                                                                                                                                                                                                                                  |                                                                             |
| Ime First-Name:                                                                                                                                                                                                                                                                                                                                                                                                                                                                                                                                                                                                                                                                                                                                                                                                                                                                                                                                                                                                                                                                                                                                                                                                                                                                                                                                                                                                                                                                                                                                                                                                                                                                                                                                                                                                                                                                                                                                                                                                                                                                                                                | Priimek Surname:                                                            |
| Naslov Address:                                                                                                                                                                                                                                                                                                                                                                                                                                                                                                                                                                                                                                                                                                                                                                                                                                                                                                                                                                                                                                                                                                                                                                                                                                                                                                                                                                                                                                                                                                                                                                                                                                                                                                                                                                                                                                                                                                                                                                                                                                                                                                                | PODPIS, DATUM & ŽIG SIGNATURE, DATE & STAMP:                                |
|                                                                                                                                                                                                                                                                                                                                                                                                                                                                                                                                                                                                                                                                                                                                                                                                                                                                                                                                                                                                                                                                                                                                                                                                                                                                                                                                                                                                                                                                                                                                                                                                                                                                                                                                                                                                                                                                                                                                                                                                                                                                                                                                |                                                                             |
| Poštna številka Post-Code:                                                                                                                                                                                                                                                                                                                                                                                                                                                                                                                                                                                                                                                                                                                                                                                                                                                                                                                                                                                                                                                                                                                                                                                                                                                                                                                                                                                                                                                                                                                                                                                                                                                                                                                                                                                                                                                                                                                                                                                                                                                                                                     |                                                                             |
| Mesto City:                                                                                                                                                                                                                                                                                                                                                                                                                                                                                                                                                                                                                                                                                                                                                                                                                                                                                                                                                                                                                                                                                                                                                                                                                                                                                                                                                                                                                                                                                                                                                                                                                                                                                                                                                                                                                                                                                                                                                                                                                                                                                                                    |                                                                             |
| Država Country:                                                                                                                                                                                                                                                                                                                                                                                                                                                                                                                                                                                                                                                                                                                                                                                                                                                                                                                                                                                                                                                                                                                                                                                                                                                                                                                                                                                                                                                                                                                                                                                                                                                                                                                                                                                                                                                                                                                                                                                                                                                                                                                |                                                                             |
| Telefon Talanhona                                                                                                                                                                                                                                                                                                                                                                                                                                                                                                                                                                                                                                                                                                                                                                                                                                                                                                                                                                                                                                                                                                                                                                                                                                                                                                                                                                                                                                                                                                                                                                                                                                                                                                                                                                                                                                                                                                                                                                                                                                                                                                              |                                                                             |