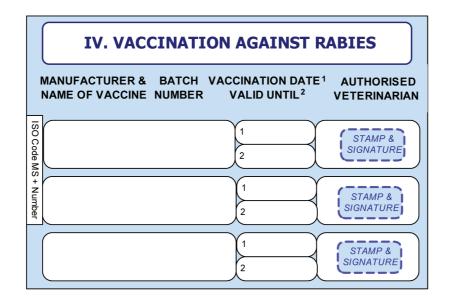

I. PROPRIETARIO/PERSONA RESPONSABILE CHE ACCOMPAGNA L'ANIMALE

OWNER/RESPONSIBLE PERSON ACCOMPANYING THE ANIMAL

Nome First-Name:

Indirizzo Address:
Codice postale Post-Code:

Paese Country: South Korea

|                                                                                                                                                                                                                                                                                                                                                                                                                                                                                                                                                                                                                                                                                                                                                                                                                                                                                                                                                                                                                                                                                                                                                                                                                                                                                                                                                                                                                                                                                                                                                                                                                                                                                                                                                                                                                                                                                                                                                                                                                                                                                                                                | LE DESCRIPTION                                                                                                                                              | OF THE ANIMAL                                                                                                                                                 |                                                                                                                                                                                                                                                                        |  |
|--------------------------------------------------------------------------------------------------------------------------------------------------------------------------------------------------------------------------------------------------------------------------------------------------------------------------------------------------------------------------------------------------------------------------------------------------------------------------------------------------------------------------------------------------------------------------------------------------------------------------------------------------------------------------------------------------------------------------------------------------------------------------------------------------------------------------------------------------------------------------------------------------------------------------------------------------------------------------------------------------------------------------------------------------------------------------------------------------------------------------------------------------------------------------------------------------------------------------------------------------------------------------------------------------------------------------------------------------------------------------------------------------------------------------------------------------------------------------------------------------------------------------------------------------------------------------------------------------------------------------------------------------------------------------------------------------------------------------------------------------------------------------------------------------------------------------------------------------------------------------------------------------------------------------------------------------------------------------------------------------------------------------------------------------------------------------------------------------------------------------------|-------------------------------------------------------------------------------------------------------------------------------------------------------------|---------------------------------------------------------------------------------------------------------------------------------------------------------------|------------------------------------------------------------------------------------------------------------------------------------------------------------------------------------------------------------------------------------------------------------------------|--|
| Specie Species:                                                                                                                                                                                                                                                                                                                                                                                                                                                                                                                                                                                                                                                                                                                                                                                                                                                                                                                                                                                                                                                                                                                                                                                                                                                                                                                                                                                                                                                                                                                                                                                                                                                                                                                                                                                                                                                                                                                                                                                                                                                                                                                | pecie Species :                                                                                                                                             |                                                                                                                                                               | Razza Breed:                                                                                                                                                                                                                                                           |  |
| Sesso Sex:                                                                                                                                                                                                                                                                                                                                                                                                                                                                                                                                                                                                                                                                                                                                                                                                                                                                                                                                                                                                                                                                                                                                                                                                                                                                                                                                                                                                                                                                                                                                                                                                                                                                                                                                                                                                                                                                                                                                                                                                                                                                                                                     | Manto (color                                                                                                                                                |                                                                                                                                                               | e tipo) Coat (colour and type)                                                                                                                                                                                                                                         |  |
| Data di nascita Date of birth:                                                                                                                                                                                                                                                                                                                                                                                                                                                                                                                                                                                                                                                                                                                                                                                                                                                                                                                                                                                                                                                                                                                                                                                                                                                                                                                                                                                                                                                                                                                                                                                                                                                                                                                                                                                                                                                                                                                                                                                                                                                                                                 |                                                                                                                                                             | :                                                                                                                                                             |                                                                                                                                                                                                                                                                        |  |
|                                                                                                                                                                                                                                                                                                                                                                                                                                                                                                                                                                                                                                                                                                                                                                                                                                                                                                                                                                                                                                                                                                                                                                                                                                                                                                                                                                                                                                                                                                                                                                                                                                                                                                                                                                                                                                                                                                                                                                                                                                                                                                                                |                                                                                                                                                             |                                                                                                                                                               |                                                                                                                                                                                                                                                                        |  |
| III. IDENTIFICAZIONE DELL'A                                                                                                                                                                                                                                                                                                                                                                                                                                                                                                                                                                                                                                                                                                                                                                                                                                                                                                                                                                                                                                                                                                                                                                                                                                                                                                                                                                                                                                                                                                                                                                                                                                                                                                                                                                                                                                                                                                                                                                                                                                                                                                    | NIMAI E IDENTI                                                                                                                                              | EICATION OF THE ANIM                                                                                                                                          | A T                                                                                                                                                                                                                                                                    |  |
|                                                                                                                                                                                                                                                                                                                                                                                                                                                                                                                                                                                                                                                                                                                                                                                                                                                                                                                                                                                                                                                                                                                                                                                                                                                                                                                                                                                                                                                                                                                                                                                                                                                                                                                                                                                                                                                                                                                                                                                                                                                                                                                                |                                                                                                                                                             | FICATION OF THE ANIMA                                                                                                                                         | AL.                                                                                                                                                                                                                                                                    |  |
| Numero di microchip Microchip Numb<br>Localizzazione del microchip Locatio                                                                                                                                                                                                                                                                                                                                                                                                                                                                                                                                                                                                                                                                                                                                                                                                                                                                                                                                                                                                                                                                                                                                                                                                                                                                                                                                                                                                                                                                                                                                                                                                                                                                                                                                                                                                                                                                                                                                                                                                                                                     |                                                                                                                                                             | Data di impian                                                                                                                                                | to del microchip Date of Microchipping                                                                                                                                                                                                                                 |  |
| : Subcutaneous part between sho                                                                                                                                                                                                                                                                                                                                                                                                                                                                                                                                                                                                                                                                                                                                                                                                                                                                                                                                                                                                                                                                                                                                                                                                                                                                                                                                                                                                                                                                                                                                                                                                                                                                                                                                                                                                                                                                                                                                                                                                                                                                                                | -                                                                                                                                                           | Data di ilipian                                                                                                                                               | to del fine ochip Date of Microchipping                                                                                                                                                                                                                                |  |
| Numero di tatuaggio Tattoo Number:                                                                                                                                                                                                                                                                                                                                                                                                                                                                                                                                                                                                                                                                                                                                                                                                                                                                                                                                                                                                                                                                                                                                                                                                                                                                                                                                                                                                                                                                                                                                                                                                                                                                                                                                                                                                                                                                                                                                                                                                                                                                                             | ulucis                                                                                                                                                      | Data del tetuco                                                                                                                                               | gio Date of Tattooing:                                                                                                                                                                                                                                                 |  |
| Numero di tatuaggio Tanoo Number.                                                                                                                                                                                                                                                                                                                                                                                                                                                                                                                                                                                                                                                                                                                                                                                                                                                                                                                                                                                                                                                                                                                                                                                                                                                                                                                                                                                                                                                                                                                                                                                                                                                                                                                                                                                                                                                                                                                                                                                                                                                                                              |                                                                                                                                                             | Data del tatuag                                                                                                                                               | gio Date of Tattooing.                                                                                                                                                                                                                                                 |  |
|                                                                                                                                                                                                                                                                                                                                                                                                                                                                                                                                                                                                                                                                                                                                                                                                                                                                                                                                                                                                                                                                                                                                                                                                                                                                                                                                                                                                                                                                                                                                                                                                                                                                                                                                                                                                                                                                                                                                                                                                                                                                                                                                |                                                                                                                                                             |                                                                                                                                                               |                                                                                                                                                                                                                                                                        |  |
| IV. VACCINAZIONE ANTIRABE                                                                                                                                                                                                                                                                                                                                                                                                                                                                                                                                                                                                                                                                                                                                                                                                                                                                                                                                                                                                                                                                                                                                                                                                                                                                                                                                                                                                                                                                                                                                                                                                                                                                                                                                                                                                                                                                                                                                                                                                                                                                                                      | SICA VACCINATIO                                                                                                                                             | N AGAINST RABIES                                                                                                                                              |                                                                                                                                                                                                                                                                        |  |
| Fabbricante e nome del vaccino                                                                                                                                                                                                                                                                                                                                                                                                                                                                                                                                                                                                                                                                                                                                                                                                                                                                                                                                                                                                                                                                                                                                                                                                                                                                                                                                                                                                                                                                                                                                                                                                                                                                                                                                                                                                                                                                                                                                                                                                                                                                                                 |                                                                                                                                                             |                                                                                                                                                               |                                                                                                                                                                                                                                                                        |  |
| Manufacturer and name of vaccine:                                                                                                                                                                                                                                                                                                                                                                                                                                                                                                                                                                                                                                                                                                                                                                                                                                                                                                                                                                                                                                                                                                                                                                                                                                                                                                                                                                                                                                                                                                                                                                                                                                                                                                                                                                                                                                                                                                                                                                                                                                                                                              |                                                                                                                                                             |                                                                                                                                                               |                                                                                                                                                                                                                                                                        |  |
| Numero di lotto                                                                                                                                                                                                                                                                                                                                                                                                                                                                                                                                                                                                                                                                                                                                                                                                                                                                                                                                                                                                                                                                                                                                                                                                                                                                                                                                                                                                                                                                                                                                                                                                                                                                                                                                                                                                                                                                                                                                                                                                                                                                                                                | Data di vaccin                                                                                                                                              | nazione                                                                                                                                                       | Valida fino al                                                                                                                                                                                                                                                         |  |
| Batch Number:                                                                                                                                                                                                                                                                                                                                                                                                                                                                                                                                                                                                                                                                                                                                                                                                                                                                                                                                                                                                                                                                                                                                                                                                                                                                                                                                                                                                                                                                                                                                                                                                                                                                                                                                                                                                                                                                                                                                                                                                                                                                                                                  | Vaccination date:                                                                                                                                           |                                                                                                                                                               | Valid until:                                                                                                                                                                                                                                                           |  |
| laboratorio riconosciuto dall'UE a                                                                                                                                                                                                                                                                                                                                                                                                                                                                                                                                                                                                                                                                                                                                                                                                                                                                                                                                                                                                                                                                                                                                                                                                                                                                                                                                                                                                                                                                                                                                                                                                                                                                                                                                                                                                                                                                                                                                                                                                                                                                                             | partire da un can                                                                                                                                           | npione prelevato sull'a                                                                                                                                       | erologica effettuata presso un<br>unimale in data (gg/mm/aaaa)<br>s della rabbia pari o superiore a 0,5                                                                                                                                                                |  |
| laboratorio riconosciuto dall'UE a 29/August/2005, che attestano un ti UI/ml.  I have seen an official record of the result of and tested in an EU-approved laboratory, who                                                                                                                                                                                                                                                                                                                                                                                                                                                                                                                                                                                                                                                                                                                                                                                                                                                                                                                                                                                                                                                                                                                                                                                                                                                                                                                                                                                                                                                                                                                                                                                                                                                                                                                                                                                                                                                                                                                                                    | partire da un can<br>tolo di anticorpi da<br>a serological test for ti<br>ich states that the rabi                                                          | mpione prelevato sull'a neutralizzanti del virus he animal, carried out on a su les neutralising antibody titre                                               | erologica effettuata presso un inimale in data (gg/mm/aaaa) is della rabbia pari o superiore a 0,5 ample taken on (dd/mm/yyyy)29/August/2005,                                                                                                                          |  |
| laboratorio riconosciuto dall'UE a 29/August/2005, che attestano un ti UI/ml.  I have seen an official record of the result of and tested in an EU-approved laboratory, who VETERINARIO UFFICIALE O V quest'ultimo caso l'autorità compe                                                                                                                                                                                                                                                                                                                                                                                                                                                                                                                                                                                                                                                                                                                                                                                                                                                                                                                                                                                                                                                                                                                                                                                                                                                                                                                                                                                                                                                                                                                                                                                                                                                                                                                                                                                                                                                                                       | partire da un can<br>tolo di anticorpi da<br>a serological test for th<br>ich states that the rabi<br>ETERINARIO A<br>tente deve vistare                    | npione prelevato sull'a neutralizzanti del virus he animal, carried out on a su les neutralising antibody titre a UTORIZZATO DALLE e il certificato)          | erologica effettuata presso un animale in data (gg/mm/aaaa) s della rabbia pari o superiore a 0,5 ample taken on (dd/mm/yyyy)29/August/2005, was equal to or greater than 0.5 IU/ml.                                                                                   |  |
| laboratorio riconosciuto dall'UE a 29/August/2005, che attestano un ti UI/ml.  I have seen an official record of the result of and tested in an EU-approved laboratory, who vertering the vertical competence of the result of an an event of the result of | partire da un can<br>tolo di anticorpi da<br>a serological test for th<br>ich states that the rabi<br>ETERINARIO A<br>tente deve vistare                    | npione prelevato sull'a neutralizzanti del virus he animal, carried out on a su les neutralising antibody titre a UTORIZZATO DALLE e il certificato)          | erologica effettuata presso un inimale in data (gg/mm/aaaa) s della rabbia pari o superiore a 0,5 ample taken on (dd/mm/yyyy)29/August/2005, was equal to or greater than 0.5 IU/ml.  L'AUTORITÀ COMPETENTE* (in AUTHORITY* (in the latter case, the competent         |  |
| laboratorio riconosciuto dall'UE a 29/August/2005, che attestano un ti UI/ml.  I have seen an official record of the result of and tested in an EU-approved laboratory, who were the seen an official record of the result of and tested in an EU-approved laboratory, who were the seen an official record of the result of and tested in an EU-approved laboratory, who were the seen and tested in an EU-approved laboratory, who were the seen and tested in an EU-approved laboratory, who were the seen and tested in an EU-approved laboratory, who were the seen and tested in an EU-approved laboratory, who were the seen and tested in an EU-approved laboratory, who were the seen and tested in an EU-approved laboratory, who were the seen and tested in an EU-approved laboratory, who were the seen and tested in an EU-approved laboratory, who were the seen and tested in an EU-approved laboratory, who were the seen and tested in an EU-approved laboratory, who were the seen and tested in an EU-approved laboratory, who were the seen and tested in an EU-approved laboratory, who were the seen and tested in an EU-approved laboratory, who were the seen and tested in an EU-approved laboratory, who were the seen and tested in an EU-approved laboratory, who were the seen and tested in an EU-approved laboratory who were the seen and tested in an EU-approved laboratory who were the seen and tested in an EU-approved laboratory who were the seen and tested in an EU-approved laboratory who were the seen and tested in an EU-approved laboratory who were the seen and tested in an EU-approved laboratory who were the seen and tested in an EU-approved laboratory who were the seen and tested in an EU-approved laboratory who were the seen and tested in an EU-approved laboratory who were the seen and tested in an EU-approved laboratory who were the seen and tested in an EU-approved laboratory who were the seen and tested in an EU-approved laboratory who were the seen and tested in an EU-approved laboratory who were the seen and tested in an EU-approved la | partire da un can<br>tolo di anticorpi i<br>a serological test for th<br>ich states that the rabi<br>ETERINARIO A<br>tente deve vistare<br>IARIAN AUTHORISE | npione prelevato sull'a neutralizzanti del virus he animal, carried out on a so les neutralising antibody titre  AUTORIZZATO DALE EL CETTE BY THE COMPETENT A | erologica effettuata presso un inimale in data (gg/mm/aaaa) s della rabbia pari o superiore a 0,5 ample taken on (dd/mm/yyyy)29/August/2005, was equal to or greater than 0.5 IU/ml.  L'AUTORITÀ COMPETENTE* (in AUTHORITY* (in the latter case, the competent         |  |
| laboratorio riconosciuto dall'UE a 29/August/2005, che attestano un ti UI/ml.  I have seen an official record of the result of and tested in an EU-approved laboratory, who were the company of the result of and tested in an EU-approved laboratory, who were the company of the c | partire da un can<br>tolo di anticorpi i<br>a serological test for th<br>ich states that the rabi<br>ETERINARIO A<br>tente deve vistare<br>IARIAN AUTHORISE | npione prelevato sull'a neutralizzanti del virus he animal, carried out on a so les neutralising antibody titre  AUTORIZZATO DALE EL CETTE BY THE COMPETENT A | erologica effettuata presso un inimale in data (gg/mm/aaaa) is della rabbia pari o superiore a 0,5 ample taken on (dd/mm/yyyy)29/August/2005, was equal to or greater than 0.5 IU/ml.  L'AUTORITÀ COMPETENTE* (in AUTHORITY* (in the latter case, the competent rname: |  |
| laboratorio riconosciuto dall'UE a 29/August/2005, che attestano un ti UI/ml.  I have seen an official record of the result of and tested in an EU-approved laboratory, who were the case of a competence of the competence of the result of and tested in an EU-approved laboratory, who were the case of the competence of the competence of the case of the cas | partire da un can<br>tolo di anticorpi i<br>a serological test for th<br>ich states that the rabi<br>ETERINARIO A<br>tente deve vistare<br>IARIAN AUTHORISE | npione prelevato sull'a neutralizzanti del virus he animal, carried out on a so les neutralising antibody titre  AUTORIZZATO DALE EL CETTE BY THE COMPETENT A | erologica effettuata presso un inimale in data (gg/mm/aaaa) is della rabbia pari o superiore a 0,5 ample taken on (dd/mm/yyyy)29/August/2005, was equal to or greater than 0.5 IU/ml.  L'AUTORITÀ COMPETENTE* (in AUTHORITY* (in the latter case, the competent rname: |  |
| laboratorio riconosciuto dall'UE a 29/August/2005, che attestano un ti UI/ml.  I have seen an official record of the result of and tested in an EU-approved laboratory, who were the case of a competence of the competence of the result of and tested in an EU-approved laboratory, who were the case of the competence of the case of t | partire da un can<br>tolo di anticorpi i<br>a serological test for th<br>ich states that the rabi<br>ETERINARIO A<br>tente deve vistare<br>IARIAN AUTHORISE | npione prelevato sull'a neutralizzanti del virus he animal, carried out on a so les neutralising antibody titre  AUTORIZZATO DALE EL CETTE BY THE COMPETENT A | erologica effettuata presso un inimale in data (gg/mm/aaaa) is della rabbia pari o superiore a 0,5 ample taken on (dd/mm/yyyy)29/August/2005, was equal to or greater than 0.5 IU/ml.  L'AUTORITÀ COMPETENTE* (in AUTHORITY* (in the latter case, the competent rname: |  |
| laboratorio riconosciuto dall'UE a 29/August/2005, che attestano un ti UI/ml.  I have seen an official record of the result of and tested in an EU-approved laboratory, who  VETERINARIO UFFICIALE O V quest'ultimo caso l'autorità compe OFFICIAL VETERINARIAN OR VETERIN authority must endorse the certificate) Nome First-Name: Indirizzo Address:  Codice postale Post-Code: Città City:                                                                                                                                                                                                                                                                                                                                                                                                                                                                                                                                                                                                                                                                                                                                                                                                                                                                                                                                                                                                                                                                                                                                                                                                                                                                                                                                                                                                                                                                                                                                                                                                                                                                                                                                  | partire da un can<br>tolo di anticorpi i<br>a serological test for th<br>ich states that the rabi<br>ETERINARIO A<br>tente deve vistare<br>IARIAN AUTHORISE | npione prelevato sull'a neutralizzanti del virus he animal, carried out on a so les neutralising antibody titre  AUTORIZZATO DALE EL CETTE BY THE COMPETENT A | erologica effettuata presso un inimale in data (gg/mm/aaaa) is della rabbia pari o superiore a 0,5 ample taken on (dd/mm/yyyy)29/August/2005, was equal to or greater than 0.5 IU/ml.  L'AUTORITÀ COMPETENTE* (in AUTHORITY* (in the latter case, the competent rname: |  |