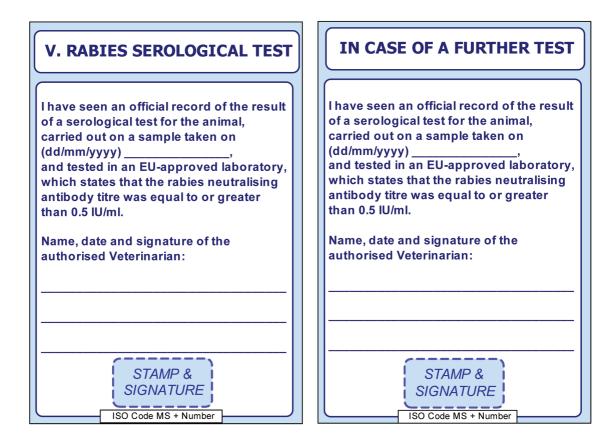

Todistuksen sarjanumero Serial Number of the Certificate:

| I. MUKANA MATKUSTAVA ELÄIMEN OMISTAJ<br>OWNER/RESPONSIBLE PERSON ACCOMPANYING THE ANIMAL | A / ELÄIMESTÄ VASTAAVA HENKILÖ                                               |  |  |
|------------------------------------------------------------------------------------------|------------------------------------------------------------------------------|--|--|
| Etunimi First-Name:                                                                      | Sukunimi Surname:                                                            |  |  |
| Katuosoite Address:                                                                      | <u>.</u>                                                                     |  |  |
|                                                                                          |                                                                              |  |  |
| Postinumero Post-Code:                                                                   | Postitoimipaikka City:                                                       |  |  |
| Maa Country:                                                                             | Puhelin Telephone:                                                           |  |  |
|                                                                                          |                                                                              |  |  |
| II. ELÄIMEN KUVAUS DESCRIPTION OF THE ANIMAL                                             |                                                                              |  |  |
| Laji Species:                                                                            | Rotu Breed:                                                                  |  |  |
| Sukupuoli Sex:                                                                           | Turkki (väri ja tyyppi) Coat (colour and type):                              |  |  |
| Syntymäaika Date of birth:                                                               |                                                                              |  |  |
|                                                                                          |                                                                              |  |  |
| III. ELÄIMEN TUNNISTUSTIEDOT IDENTIFICATION                                              | OF THE ANIMAL                                                                |  |  |
| Mikrosirun numero Microchip Number:                                                      |                                                                              |  |  |
| Mikrosirun sijainti Location of Microchip:                                               | Mikrosirun asettamispäivä Date of Microchipping:                             |  |  |
| Tatuointinumero Tattoo Number:                                                           | Tatuointipäivä Date of Tattooing:                                            |  |  |
|                                                                                          |                                                                              |  |  |
| IV. RAIVOTAUTIROKOTUS VACCINATION AGAINST RAIVOTAUTIROKOTUS                              |                                                                              |  |  |
| Rokotteen nimi ja valmistaja Manufacturer and name of vaccin                             |                                                                              |  |  |
| Eränumero Batch Number: Rokotuspäivä Va                                                  | ccination date: Voimassaoloaika Valid until:                                 |  |  |
|                                                                                          |                                                                              |  |  |
| V. SEROLOGINEN TUTKIMUS RAIVOTAUDIN V<br>required)                                       | ARALTA (jos vaaditaan) RABIES SEROLOGICAL TEST (when                         |  |  |
| Olen nähnyt virallisen pöytäkirjan eläimelle suoritetun se                               |                                                                              |  |  |
|                                                                                          | sytyssä laboratoriossa, ja määritys osoittaa, että neutralisoivien           |  |  |
| vasta-aineiden pitoisuus on vähintään 0,5 ky/ml.                                         |                                                                              |  |  |
| I have seen an official record of the result of a serological test for the a             |                                                                              |  |  |
| tested in an EU-approved laboratory, which states that the rabies neutr                  | ralising antibody titre was equal to or greater than 0.5 IU/ml.              |  |  |
| νίρκλει άινι άζκάρι ται τοιμιναι ταιςεν                                                  | VIRANOMAISEN HYVÄKSYMÄ ELÄINLÄÄKÄRI*                                         |  |  |
| (jälkimmäisessä tapauksessa toimivaltaisen viranomaiser                                  |                                                                              |  |  |
|                                                                                          | * (in the latter case, the competent authority must endorse the certificate) |  |  |
| Etunimi First-Name: Sukunimi Surname:                                                    |                                                                              |  |  |
| Katuosoite Address:       ALLEKIRJOITUS, PÄIVÄYS JA LEIMA SIGNATURE, DATE &              |                                                                              |  |  |
|                                                                                          | TAMP:                                                                        |  |  |
|                                                                                          |                                                                              |  |  |
| Postinumero Post-Code:                                                                   |                                                                              |  |  |
| Postitoimipaikka <i>City</i> :                                                           |                                                                              |  |  |
| Maa Country:                                                                             |                                                                              |  |  |
| Puhelin Telephone:                                                                       |                                                                              |  |  |
| * Tarpeton vlivijvataan Delate as applicable                                             |                                                                              |  |  |
|                                                                                          |                                                                              |  |  |