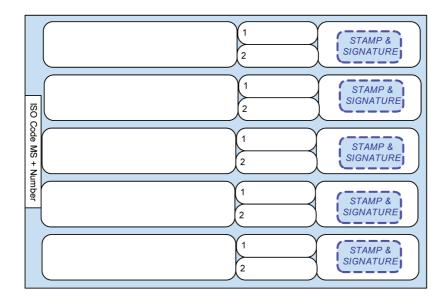

Todistuksen sarjanumero Serial Number of the Certificate:

| I. MUKANA MATKUSTAVA ELÄIMEN OMISTAJ<br>OWNER/RESPONSIBLE PERSON ACCOMPANYING THE ANIMAL | A / ELÄIMESTÄ VASTAAVA HENKILÖ                                               |  |  |
|------------------------------------------------------------------------------------------|------------------------------------------------------------------------------|--|--|
| Etunimi First-Name:                                                                      | Sukunimi Surname:                                                            |  |  |
| Katuosoite Address:                                                                      | <u>.</u>                                                                     |  |  |
|                                                                                          |                                                                              |  |  |
| Postinumero Post-Code:                                                                   | Postitoimipaikka City:                                                       |  |  |
| Maa Country:                                                                             | Puhelin Telephone:                                                           |  |  |
|                                                                                          |                                                                              |  |  |
| II. ELÄIMEN KUVAUS DESCRIPTION OF THE ANIMAL                                             |                                                                              |  |  |
| Laji Species:                                                                            | Rotu Breed:                                                                  |  |  |
| Sukupuoli Sex:                                                                           | Turkki (väri ja tyyppi) Coat (colour and type):                              |  |  |
| Syntymäaika Date of birth:                                                               |                                                                              |  |  |
|                                                                                          |                                                                              |  |  |
| III. ELÄIMEN TUNNISTUSTIEDOT IDENTIFICATION                                              | OF THE ANIMAL                                                                |  |  |
| Mikrosirun numero Microchip Number:                                                      |                                                                              |  |  |
| Mikrosirun sijainti Location of Microchip:                                               | Mikrosirun asettamispäivä Date of Microchipping:                             |  |  |
| Tatuointinumero Tattoo Number:                                                           | Tatuointipäivä Date of Tattooing:                                            |  |  |
|                                                                                          |                                                                              |  |  |
| IV. RAIVOTAUTIROKOTUS VACCINATION AGAINST RAIVOTAUTIROKOTUS                              |                                                                              |  |  |
| Rokotteen nimi ja valmistaja Manufacturer and name of vaccin                             |                                                                              |  |  |
| Eränumero Batch Number: Rokotuspäivä Va                                                  | ccination date: Voimassaoloaika Valid until:                                 |  |  |
|                                                                                          |                                                                              |  |  |
| V. SEROLOGINEN TUTKIMUS RAIVOTAUDIN V<br>required)                                       | ARALTA (jos vaaditaan) RABIES SEROLOGICAL TEST (when                         |  |  |
| Olen nähnyt virallisen pöytäkirjan eläimelle suoritetun se                               |                                                                              |  |  |
|                                                                                          | sytyssä laboratoriossa, ja määritys osoittaa, että neutralisoivien           |  |  |
| vasta-aineiden pitoisuus on vähintään 0,5 ky/ml.                                         |                                                                              |  |  |
| I have seen an official record of the result of a serological test for the a             |                                                                              |  |  |
| tested in an EU-approved laboratory, which states that the rabies neutr                  | ralising antibody titre was equal to or greater than 0.5 IU/ml.              |  |  |
| νίρκλει άινι άζκάρι ται τοιμιναι ταιςεν                                                  | VIRANOMAISEN HYVÄKSYMÄ ELÄINLÄÄKÄRI*                                         |  |  |
| (jälkimmäisessä tapauksessa toimivaltaisen viranomaiser                                  |                                                                              |  |  |
|                                                                                          | * (in the latter case, the competent authority must endorse the certificate) |  |  |
| Etunimi First-Name: Sukunimi Surname:                                                    |                                                                              |  |  |
| Katuosoite Address:       ALLEKIRJOITUS, PÄIVÄYS JA LEIMA SIGNATURE, DATE &              |                                                                              |  |  |
|                                                                                          | TAMP:                                                                        |  |  |
|                                                                                          |                                                                              |  |  |
| Postinumero Post-Code:                                                                   |                                                                              |  |  |
| Postitoimipaikka <i>City</i> :                                                           |                                                                              |  |  |
| Maa Country:                                                                             |                                                                              |  |  |
| Puhelin Telephone:                                                                       |                                                                              |  |  |
| * Tarpeton vlivijvataan Delate as applicable                                             |                                                                              |  |  |
|                                                                                          |                                                                              |  |  |