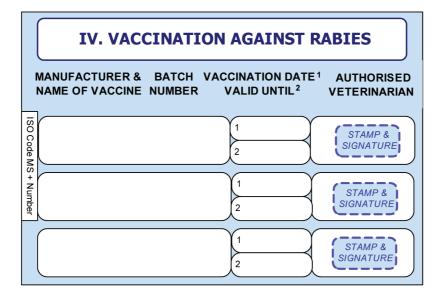

Todistuksen sarjanumero Serial Number of the Certificate:

| I. MUKANA MATKUSTAVA ELÄIMEN OMISTAJ<br>OWNER/RESPONSIBLE PERSON ACCOMPANYING THE ANIMAL | A / ELÄIMESTÄ VASTAAVA HENKILÖ                                               |  |  |
|------------------------------------------------------------------------------------------|------------------------------------------------------------------------------|--|--|
| Etunimi First-Name:                                                                      | Sukunimi Surname:                                                            |  |  |
| Katuosoite Address:                                                                      | <u>.</u>                                                                     |  |  |
|                                                                                          |                                                                              |  |  |
| Postinumero Post-Code:                                                                   | Postitoimipaikka City:                                                       |  |  |
| Maa Country:                                                                             | Puhelin Telephone:                                                           |  |  |
|                                                                                          |                                                                              |  |  |
| II. ELÄIMEN KUVAUS DESCRIPTION OF THE ANIMAL                                             |                                                                              |  |  |
| Laji Species:                                                                            | Rotu Breed:                                                                  |  |  |
| Sukupuoli Sex:                                                                           | Turkki (väri ja tyyppi) Coat (colour and type):                              |  |  |
| Syntymäaika Date of birth:                                                               |                                                                              |  |  |
|                                                                                          |                                                                              |  |  |
| III. ELÄIMEN TUNNISTUSTIEDOT IDENTIFICATION                                              | OF THE ANIMAL                                                                |  |  |
| Mikrosirun numero Microchip Number:                                                      |                                                                              |  |  |
| Mikrosirun sijainti Location of Microchip:                                               | Mikrosirun asettamispäivä Date of Microchipping:                             |  |  |
| Tatuointinumero Tattoo Number:                                                           | Tatuointipäivä Date of Tattooing:                                            |  |  |
|                                                                                          |                                                                              |  |  |
| IV. RAIVOTAUTIROKOTUS VACCINATION AGAINST RAIVOTAUTIROKOTUS                              |                                                                              |  |  |
| Rokotteen nimi ja valmistaja Manufacturer and name of vaccin                             |                                                                              |  |  |
| Eränumero Batch Number: Rokotuspäivä Va                                                  | ccination date: Voimassaoloaika Valid until:                                 |  |  |
|                                                                                          |                                                                              |  |  |
| V. SEROLOGINEN TUTKIMUS RAIVOTAUDIN V<br>required)                                       | ARALTA (jos vaaditaan) RABIES SEROLOGICAL TEST (when                         |  |  |
| Olen nähnyt virallisen pöytäkirjan eläimelle suoritetun se                               |                                                                              |  |  |
|                                                                                          | sytyssä laboratoriossa, ja määritys osoittaa, että neutralisoivien           |  |  |
| vasta-aineiden pitoisuus on vähintään 0,5 ky/ml.                                         |                                                                              |  |  |
| I have seen an official record of the result of a serological test for the a             |                                                                              |  |  |
| tested in an EU-approved laboratory, which states that the rabies neutr                  | ralising antibody titre was equal to or greater than 0.5 IU/ml.              |  |  |
| νίρκλει άινι άζκάρι ται τοιμιναι ταιςεν                                                  | VIRANOMAISEN HYVÄKSYMÄ ELÄINLÄÄKÄRI*                                         |  |  |
| (jälkimmäisessä tapauksessa toimivaltaisen viranomaiser                                  |                                                                              |  |  |
|                                                                                          | * (in the latter case, the competent authority must endorse the certificate) |  |  |
| Etunimi First-Name: Sukunimi Surname:                                                    |                                                                              |  |  |
| Katuosoite Address:       ALLEKIRJOITUS, PÄIVÄYS JA LEIMA SIGNATURE, DATE &              |                                                                              |  |  |
|                                                                                          | TAMP:                                                                        |  |  |
|                                                                                          |                                                                              |  |  |
| Postinumero Post-Code:                                                                   |                                                                              |  |  |
| Postitoimipaikka <i>City</i> :                                                           |                                                                              |  |  |
| Maa Country:                                                                             |                                                                              |  |  |
| Puhelin Telephone:                                                                       |                                                                              |  |  |
| * Tarpeton vlivijvataan Delate as applicable                                             |                                                                              |  |  |
|                                                                                          |                                                                              |  |  |