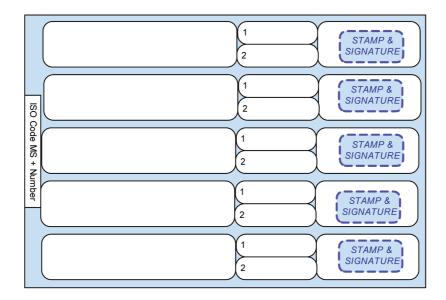

Todistuksen sarjanumero Serial Number of the Certificate:

| I. MUKANA MATKUSTAVA ELÄIMEN OMISTAJ<br>OWNER/RESPONSIBLE PERSON ACCOMPANYING THE ANIMAL | A / ELÄIMESTÄ VASTAAVA HENKILÖ                                               |  |  |
|------------------------------------------------------------------------------------------|------------------------------------------------------------------------------|--|--|
| Etunimi First-Name:                                                                      | Sukunimi Surname:                                                            |  |  |
| Katuosoite Address:                                                                      | <u>.</u>                                                                     |  |  |
|                                                                                          |                                                                              |  |  |
| Postinumero Post-Code:                                                                   | Postitoimipaikka City:                                                       |  |  |
| Maa Country:                                                                             | Puhelin Telephone:                                                           |  |  |
|                                                                                          |                                                                              |  |  |
| II. ELÄIMEN KUVAUS DESCRIPTION OF THE ANIMAL                                             |                                                                              |  |  |
| Laji Species:                                                                            | Rotu Breed:                                                                  |  |  |
| Sukupuoli Sex:                                                                           | Turkki (väri ja tyyppi) Coat (colour and type):                              |  |  |
| Syntymäaika Date of birth:                                                               |                                                                              |  |  |
|                                                                                          |                                                                              |  |  |
| III. ELÄIMEN TUNNISTUSTIEDOT IDENTIFICATION                                              | OF THE ANIMAL                                                                |  |  |
| Mikrosirun numero Microchip Number:                                                      |                                                                              |  |  |
| Mikrosirun sijainti Location of Microchip:                                               | Mikrosirun asettamispäivä Date of Microchipping:                             |  |  |
| Tatuointinumero Tattoo Number:                                                           | Tatuointipäivä Date of Tattooing:                                            |  |  |
|                                                                                          |                                                                              |  |  |
| IV. RAIVOTAUTIROKOTUS VACCINATION AGAINST RAIVOTAUTIROKOTUS                              |                                                                              |  |  |
| Rokotteen nimi ja valmistaja Manufacturer and name of vaccin                             |                                                                              |  |  |
| Eränumero Batch Number: Rokotuspäivä Va                                                  | ccination date: Voimassaoloaika Valid until:                                 |  |  |
|                                                                                          |                                                                              |  |  |
| V. SEROLOGINEN TUTKIMUS RAIVOTAUDIN V<br>required)                                       | ARALTA (jos vaaditaan) RABIES SEROLOGICAL TEST (when                         |  |  |
| Olen nähnyt virallisen pöytäkirjan eläimelle suoritetun se                               |                                                                              |  |  |
|                                                                                          | sytyssä laboratoriossa, ja määritys osoittaa, että neutralisoivien           |  |  |
| vasta-aineiden pitoisuus on vähintään 0,5 ky/ml.                                         |                                                                              |  |  |
| I have seen an official record of the result of a serological test for the a             |                                                                              |  |  |
| tested in an EU-approved laboratory, which states that the rabies neutr                  | ralising antibody titre was equal to or greater than 0.5 IU/ml.              |  |  |
| νίρκλει άινι άζκάρι ται τοιμιναι ταιςεν                                                  | VIRANOMAISEN HYVÄKSYMÄ ELÄINLÄÄKÄRI*                                         |  |  |
| (jälkimmäisessä tapauksessa toimivaltaisen viranomaiser                                  |                                                                              |  |  |
|                                                                                          | * (in the latter case, the competent authority must endorse the certificate) |  |  |
| Etunimi First-Name: Sukunimi Surname:                                                    |                                                                              |  |  |
| Katuosoite Address:       ALLEKIRJOITUS, PÄIVÄYS JA LEIMA SIGNATURE, DATE &              |                                                                              |  |  |
|                                                                                          | TAMP:                                                                        |  |  |
|                                                                                          |                                                                              |  |  |
| Postinumero Post-Code:                                                                   |                                                                              |  |  |
| Postitoimipaikka <i>City</i> :                                                           |                                                                              |  |  |
| Maa Country:                                                                             |                                                                              |  |  |
| Puhelin Telephone:                                                                       |                                                                              |  |  |
| * Tarpeton vlivijvataan Delate as applicable                                             |                                                                              |  |  |
|                                                                                          |                                                                              |  |  |