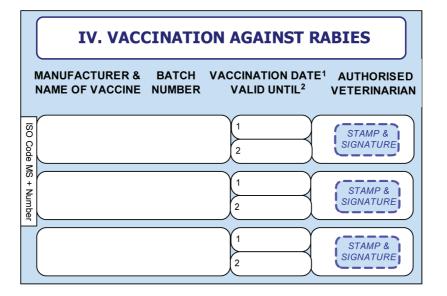

Todistuksen sarjanumero Serial Number of the Certificate:

| I. MUKANA MATKUSTAVA ELÄIMEN OMISTAJ<br>OWNER/RESPONSIBLE PERSON ACCOMPANYING THE ANIMAL | A / ELÄIMESTÄ VASTAAVA HENKILÖ                                               |  |  |
|------------------------------------------------------------------------------------------|------------------------------------------------------------------------------|--|--|
| Etunimi First-Name:                                                                      | Sukunimi Surname:                                                            |  |  |
| Katuosoite Address:                                                                      | <u>.</u>                                                                     |  |  |
|                                                                                          |                                                                              |  |  |
| Postinumero Post-Code:                                                                   | Postitoimipaikka City:                                                       |  |  |
| Maa Country:                                                                             | Puhelin Telephone:                                                           |  |  |
|                                                                                          |                                                                              |  |  |
| II. ELÄIMEN KUVAUS DESCRIPTION OF THE ANIMAL                                             |                                                                              |  |  |
| Laji Species:                                                                            | Rotu Breed:                                                                  |  |  |
| Sukupuoli Sex:                                                                           | Turkki (väri ja tyyppi) Coat (colour and type):                              |  |  |
| Syntymäaika Date of birth:                                                               |                                                                              |  |  |
|                                                                                          |                                                                              |  |  |
| III. ELÄIMEN TUNNISTUSTIEDOT IDENTIFICATION                                              | OF THE ANIMAL                                                                |  |  |
| Mikrosirun numero Microchip Number:                                                      |                                                                              |  |  |
| Mikrosirun sijainti Location of Microchip:                                               | Mikrosirun asettamispäivä Date of Microchipping:                             |  |  |
| Tatuointinumero Tattoo Number:                                                           | Tatuointipäivä Date of Tattooing:                                            |  |  |
|                                                                                          |                                                                              |  |  |
| IV. RAIVOTAUTIROKOTUS VACCINATION AGAINST RAIVOTAUTIROKOTUS                              |                                                                              |  |  |
| Rokotteen nimi ja valmistaja Manufacturer and name of vaccin                             |                                                                              |  |  |
| Eränumero Batch Number: Rokotuspäivä Va                                                  | ccination date: Voimassaoloaika Valid until:                                 |  |  |
|                                                                                          |                                                                              |  |  |
| V. SEROLOGINEN TUTKIMUS RAIVOTAUDIN V<br>required)                                       | ARALTA (jos vaaditaan) RABIES SEROLOGICAL TEST (when                         |  |  |
| Olen nähnyt virallisen pöytäkirjan eläimelle suoritetun se                               |                                                                              |  |  |
|                                                                                          | sytyssä laboratoriossa, ja määritys osoittaa, että neutralisoivien           |  |  |
| vasta-aineiden pitoisuus on vähintään 0,5 ky/ml.                                         |                                                                              |  |  |
| I have seen an official record of the result of a serological test for the a             |                                                                              |  |  |
| tested in an EU-approved laboratory, which states that the rabies neutr                  | ralising antibody titre was equal to or greater than 0.5 IU/ml.              |  |  |
| νίρκλει άινι άζκάρι ται τοιμιναι ταιςεν                                                  | VIRANOMAISEN HYVÄKSYMÄ ELÄINLÄÄKÄRI*                                         |  |  |
| (jälkimmäisessä tapauksessa toimivaltaisen viranomaiser                                  |                                                                              |  |  |
|                                                                                          | * (in the latter case, the competent authority must endorse the certificate) |  |  |
| Etunimi First-Name: Sukunimi Surname:                                                    |                                                                              |  |  |
| Katuosoite Address:       ALLEKIRJOITUS, PÄIVÄYS JA LEIMA SIGNATURE, DATE &              |                                                                              |  |  |
|                                                                                          | TAMP:                                                                        |  |  |
|                                                                                          |                                                                              |  |  |
| Postinumero Post-Code:                                                                   |                                                                              |  |  |
| Postitoimipaikka <i>City</i> :                                                           |                                                                              |  |  |
| Maa Country:                                                                             |                                                                              |  |  |
| Puhelin Telephone:                                                                       |                                                                              |  |  |
| * Tarpeton vlivijvataan Delate as applicable                                             |                                                                              |  |  |
|                                                                                          |                                                                              |  |  |